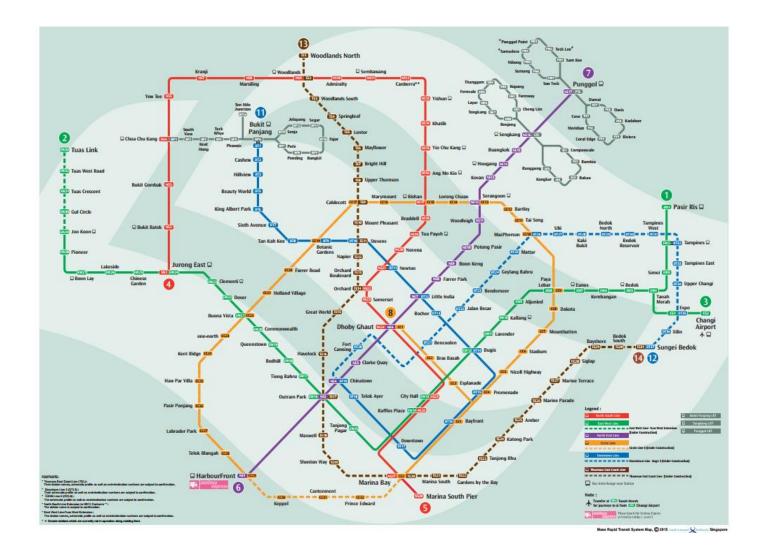

# SGX AUDITORIUM SINGAPORE EXCHANGE (SGX) BUILDING, SINGAPORE HOTEL BOOKING FORM Singapore MRT Train Station Locations