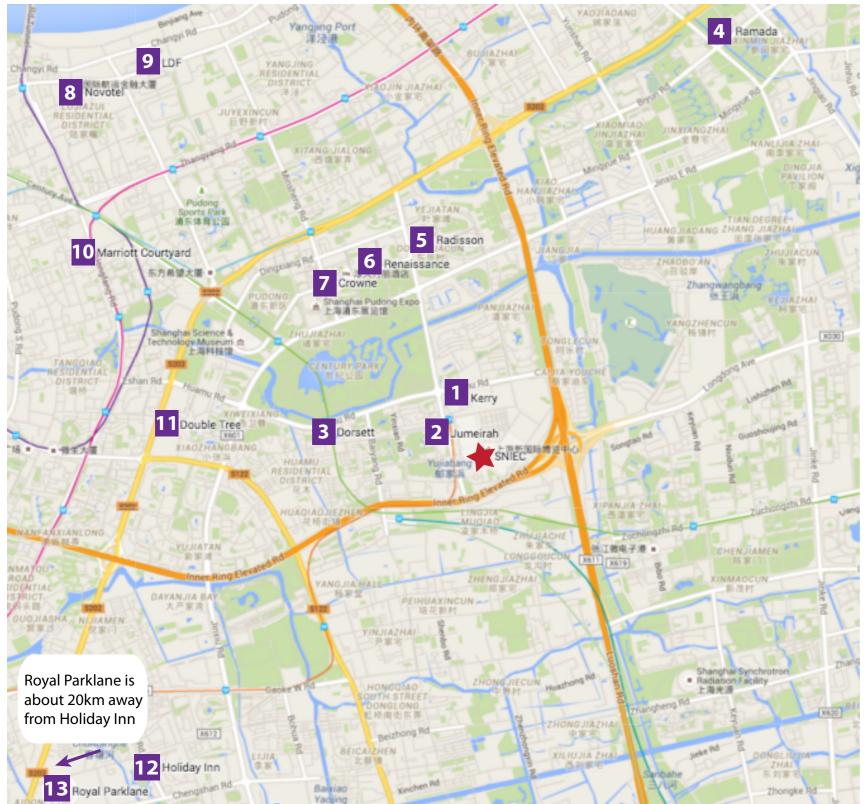

## **Travel Time to CES Asia**

- Kerry (1) & Jumeriah (2) are in walking distance.
- about 25 30 minutes drive away.
- All other hotels are 15 20 minutes drive away.

\* map section taken from Google Maps

## 酒店平均出行时

酒店平均出行时间为 15-20 分钟之间的旅行时间,

- Ramada (4), Holiday Inn (12) & Royal Parklane (13) are 以下所有酒店除外上海浦东嘉里大酒店和卓美亚喜玛拉雅酒店, 无论是步行距离同时大華錦繡大酒店, 和上海浦东华美达大酒店 和蓝海博龙国际大酒店旅行时间约 25-30 分钟之间

## Official Hotels Location Map 酒店位置图

1. Kerry Hotel

2. Jumeriah Himalaya Hotel Shanghai

3. Dorsett Shanghai

4. Ramada Plaza Shanghai

5. Radison Hotel **Century Park** 

6. Renaissance Shanghai

7. Crowne Plaza **Century Park** 

8. Novotel Atlantis

9. LDF All Suites

10. Marriot Courtyard **Dong Fang Road** 

11. Double Tree at Hilton

12. Holiday Inn Jinxiu

13. Royal Parklane Blue Horizon

> Shanghai New International Expo Centre - CES Asia Venue

上海浦东嘉里大酒店

卓美亚喜玛拉雅酒店

上海帝盛酒店

上海浦东华美达大酒店

上海宝龙丽笙酒店

上海淳大万丽酒店

上海世纪皇冠假日酒店

上海海神诺富特大酒店

上海隆德丰国际大酒店

上海齐鲁万怡大酒店

東錦江逸林希爾頓大酒店 大華錦繡大酒店

蓝海博龙国际大酒店

上海新国际博览中心