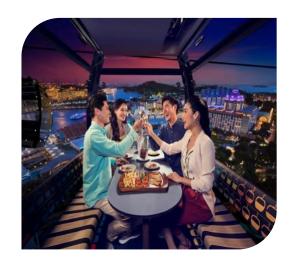

## CABLE CAR SKY DINING

Dine in the skies in the comfort and privacy of your own cable car cabin! Relish the company of your loved ones, enjoy a romantic date night or a wholesome family dinner while taking in the stunning panoramic view 100 metres above sea level. Cable Sky Dining let you make lasting memories of birthday celebrations and special occasions with treasured friends and family.

## HIGHLIGHTS:

- Inclusive of two full cable car round trips on the Mount Faber Line only
- Set Course dinner in accordance to the Theme of the period.
- 60 minutes of sky dining experience