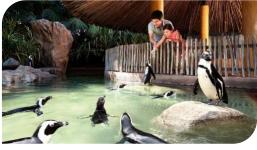

## (Non-Guided Tour)

See close to 3,500 birds across 400 species fly, swim and roam freely in their naturalistic habitats, including four large free-flight aviaries. Come up close to our feathered residents at interactive feeding sessions and be tickled by their show-stopping antics with thrilling bird shows. Your flight into the world of living colours begins here.

## **HIGHLIGHTS:**

- Admission ticket to Bird Paradise with One-Way Transfer
- Penguin Expedition and High Flyer Show