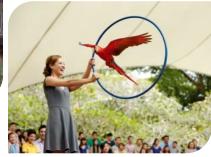

## (Non-Guided Tour)

See close to 3,500 birds across 400 species fly, swim and roam freely in their naturalistic habitats, including four large free-flight aviaries. Come up close to our feathered residents at interactive feeding sessions and be tickled by their show-stopping antics with thrilling bird shows. Your flight into the world of living colours begins here.

## **HIGHLIGHTS:**

- Admission ticket to Bird Paradise with One-Way Transfer
- Penguin Expedition and High Flyer Show